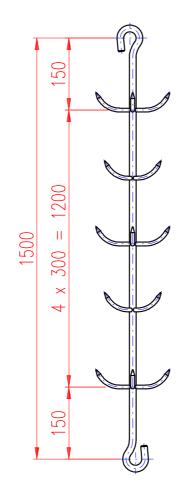

## Technical data

| Length          | 1500 mm |
|-----------------|---------|
| Weight          | 2,7 kg  |
| Admissible load | 250 kg  |