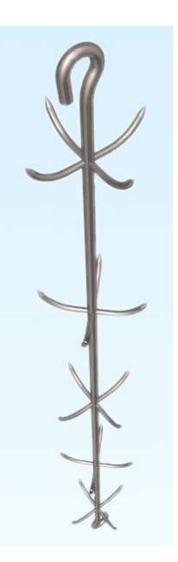

The fresh meat tree is used for meat hanging and transport on the flat-bar or roundbar railways. Carrier bar is finished with loop on both sides on which is the hook hanged on hook for flat-bar railway or sliding hook. The meat is hanged on little hooks which are welded to the carrier bar. The whole product is made of stainless steel.